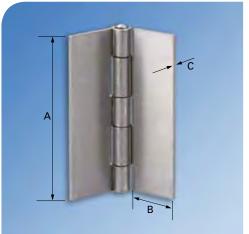

#### **BUTT HINGE 899T**

Uncranked, double pressed plates

| A | 100mm | В | 30mm | C 4mm |  |
|---|-------|---|------|-------|--|
| A | 150mm | В | 40mm | C 7mm |  |