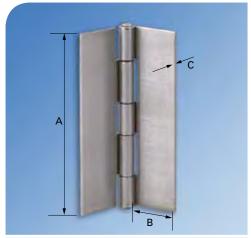

#### **BUTT HINGE 451T**

Cranked plates

| A | 100mm | В | 30mm | С | 3mm |  |
|---|-------|---|------|---|-----|--|