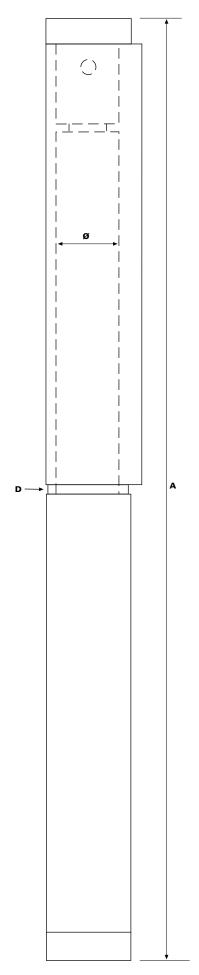

#### **SPRING HINGE 551/257**

| Code | Α   | В  | С  | D | ø  |
|------|-----|----|----|---|----|
| 551  | 250 | 22 | 25 | 2 | 16 |
| 257  | 150 | 22 | 25 | 7 | 14 |
|      |     |    |    |   |    |

A simple and economical system for single action, self-closing, steel doors. Both the spring unit and hinges are weld fixed to the door and frame. The spring unit has an adjustable strength spring whilst the hinges have brass pins and ball bearing washer.

#### Two hardware kits are available:

#### For doors up to 60kg/1000mm wide

Kit 551/60/257 consisting of 1 spring unit and 2 hinges.

#### For doors up to 100kg/1200mm wide

Kit 551/100/257 consisting of 2 spring units and 2 hinges.

The hardware can be fitted to doors of either hand.

All dimensions in millimeters

Spring unit No. 551