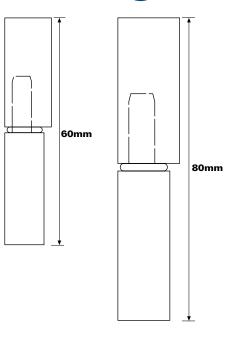

### Welding hinges

These two part lift off hinges are available in nine sizes from 45mm to 200mm and can be used on doors of either hand. The tear-drop knuckle profiles are machined from hot rolled easy weld steel sections and are fitted with a fixed steel pin. All sizes are complete with a brass washer but as an alternative, a limited range can be fitted with a ball bearing washer. Five sizes are also available in stainless steel. (Grade 304L)

180mm

| Height mm               | 45      | 60      | 80    | 100   | 120   | 140   | 160   | 180   | 200   |
|-------------------------|---------|---------|-------|-------|-------|-------|-------|-------|-------|
| Cross Section A x B mm  | 10x12.5 | 10x12.5 | 13x16 | 16x20 | 16x20 | 20x25 | 20x25 | 23x29 | 23x29 |
| Pin ø mm                | 5.5     | 5.5     | 7     | 9     | 9     | 11    | 12    | 14    | 14    |
| Steel with brass washer | ✓       | 1       | 1     | 1     | 1     | 1     | 1     | 1     | ✓     |
| Ball bearing            |         |         |       | 1     | 1     | 1     | 1     | 1     | ✓     |
| Grease nipple           |         |         |       |       | 1     |       |       | ✓     |       |
| All stainless steel     |         | 1       | 1     | 1     | 1     | 1     |       |       |       |