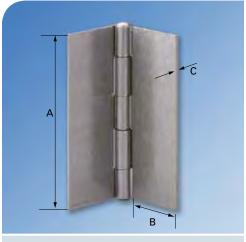

#### **BUTT HINGE 5050T**

| Uncranked plates |       |   |      |   |       |  |  |  |  |
|------------------|-------|---|------|---|-------|--|--|--|--|
| A                | 50mm  | В | 15mm | С | 1.2mm |  |  |  |  |
| Α                | 75mm  | В | 20mm | С | 1.5mm |  |  |  |  |
| Α                | 100mm | В | 23mm | С | 1.8mm |  |  |  |  |
| Α                | 150mm | В | 32mm | С | 2mm   |  |  |  |  |