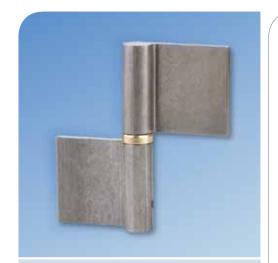

### Welding hinges

These two part lift off hinges are available in nine sizes from 45mm to 200mm and can be used on doors of either hand. The tear-drop knuckle profiles are machined from hot rolled easy weld steel sections and are fitted with a fixed steel pin. All sizes are complete with a brass washer but as an alternative, a limited range can be fitted with a ball bearing washer. Five sizes are also available in stainless steel. (Grade 304L)

180mm

| Height mm               | 45      | 60      | 80    | 100   | 120   | 140   | 160   | 180   | 200   |
|-------------------------|---------|---------|-------|-------|-------|-------|-------|-------|-------|
| Cross Section A x B mm  | 10x12.5 | 10x12.5 | 13x16 | 16x20 | 16x20 | 20x25 | 20x25 | 23x29 | 23x29 |
| Pin ø mm                | 5.5     | 5.5     | 7     | 9     | 9     | 11    | 12    | 14    | 14    |
| Steel with brass washer | ✓       | 1       | 1     | 1     | 1     | 1     | 1     | 1     | ✓     |
| Ball bearing            |         |         |       | 1     | 1     | 1     | 1     | 1     | ✓     |
| Grease nipple           |         |         |       |       | 1     |       |       | ✓     |       |
| All stainless steel     |         | 1       | 1     | 1     | 1     | 1     |       |       |       |