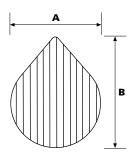

| Size mm                 | 60    | 70    | 80    | 90    | 100   | 120   | 140   | 160   |
|-------------------------|-------|-------|-------|-------|-------|-------|-------|-------|
| Plate size A x B mm     | 30x30 | 35x35 | 40x40 | 45x45 | 50x50 | 60×60 | 70x70 | 70x80 |
| Plate thickness C mm    | 5     | 5     | 5     | 5     | 5     | 6     | 6     | 6     |
| Knuckle ø mm            | 14    | 16    | 18    | 20    | 20    | 22    | 22    | 23    |
| Pin ø mm                | 7     | 8     | 9     | 10    | 12    | 12    | 12    | 14    |
| Steel with brass washer | 1     | ✓     | ✓     | /     | /     | 1     | /     | ✓     |
| Ball bearing            |       |       | ✓     | ✓     | ✓     | 1     | ✓     | ✓     |