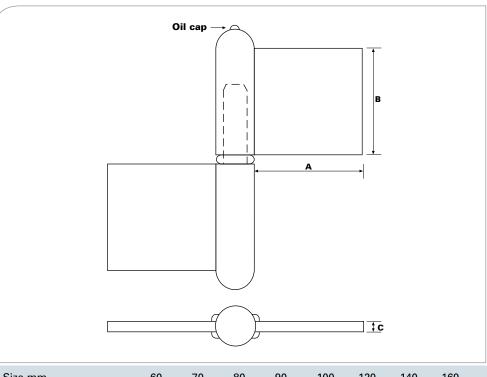

#### **FLAG HINGE**

These two part lift-off hinges are available in eight sizes and because the flag plates are not offset they can be fitted to doors of either hand. The mild steel flag plates are electrically welded to the round, steel knuckle which is fitted with a steel pin. All sizes are complete with a brass washer but as an alternative a limited range can be fitted with a ball bearing washer. All sizes incorporate an oiling hole and cap.

| Size mm                 | 60    | 70    | 80    | 90    | 100   | 120   | 140   | 160   |
|-------------------------|-------|-------|-------|-------|-------|-------|-------|-------|
| Plate size A x B mm     | 30x30 | 35x35 | 40x40 | 45x45 | 50x50 | 60×60 | 70x70 | 70x80 |
| Plate thickness C mm    | 5     | 5     | 5     | 5     | 5     | 6     | 6     | 6     |
| Knuckle ø mm            | 14    | 16    | 18    | 20    | 20    | 22    | 22    | 23    |
| Pin ø mm                | 7     | 8     | 9     | 10    | 12    | 12    | 12    | 14    |
| Steel with brass washer | 1     | ✓     | ✓     | /     | /     | 1     | /     | ✓     |
| Ball bearing            |       |       | ✓     | ✓     | ✓     | 1     | ✓     | ✓     |