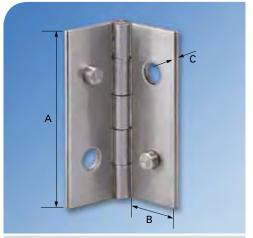

#### **BACKFLAP HINGE 579**

| Do | Double welded plates and brass pin |   |       |       |   |  |  |  |  |  |
|----|------------------------------------|---|-------|-------|---|--|--|--|--|--|
| Α  | 50mm                               | В | 45mm  | C 5mn | n |  |  |  |  |  |
| Α  | 50mm                               | В | 90mm  | C 7mn | n |  |  |  |  |  |
| Α  | 75mm                               | В | 90mm  | C 9mn | n |  |  |  |  |  |
| Α  | 75mm                               | В | 140mm | C 10m | m |  |  |  |  |  |