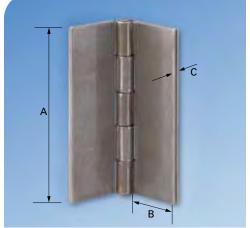

### Welding hinges

These two part lift off hinges are available in nine sizes from 45mm to 200mm and can be used on doors of either hand. The tear-drop knuckle profiles are machined from hot rolled easy weld steel sections and are fitted with a fixed steel pin. All sizes are complete with a brass washer but as an alternative, a limited range can be fitted with a ball bearing washer. Five sizes are also available in stainless steel. (Grade 304L)

180mm

| Height mm               | 45      | 60      | 80    | 100   | 120   | 140   | 160   | 180   | 200   |
|-------------------------|---------|---------|-------|-------|-------|-------|-------|-------|-------|
| Cross Section A x B mm  | 10x12.5 | 10x12.5 | 13x16 | 16x20 | 16x20 | 20x25 | 20x25 | 23x29 | 23x29 |
| Pin ø mm                | 5.5     | 5.5     | 7     | 9     | 9     | 11    | 12    | 14    | 14    |
| Steel with brass washer | ✓       | 1       | 1     | 1     | 1     | 1     | 1     | 1     | ✓     |
| Ball bearing            |         |         |       | 1     | 1     | 1     | 1     | 1     | ✓     |
| Grease nipple           |         |         |       |       | 1     |       |       | ✓     |       |
| All stainless steel     |         | 1       | 1     | 1     | 1     | 1     |       |       |       |