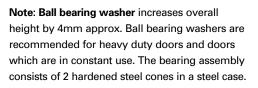

### Welding hinges

These two part lift off hinges are available in nine sizes from 45mm to 200mm and can be used on doors of either hand. The tear-drop knuckle profiles are machined from hot rolled easy weld steel sections and are fitted with a fixed steel pin. All sizes are complete with a brass washer but as an alternative, a limited range can be fitted with a ball bearing washer. Five sizes are also available in stainless steel. (Grade 304L)