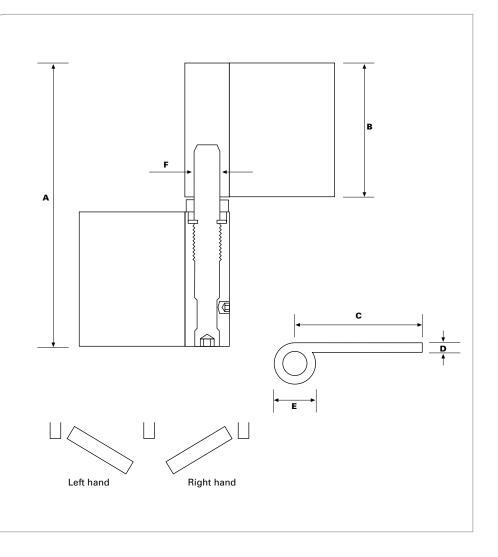

### Welding hinges

These two part lift off hinges are available in nine sizes from 45mm to 200mm and can be used on doors of either hand. The tear-drop knuckle profiles are machined from hot rolled easy weld steel sections and are fitted with a fixed steel pin. All sizes are complete with a brass washer but as an alternative, a limited range can be fitted with a ball bearing washer. Five sizes are also available in stainless steel. (Grade 304L)

180mm

| Height mm               | 45      | 60      | 80    | 100   | 120   | 140   | 160   | 180   | 200   |
|-------------------------|---------|---------|-------|-------|-------|-------|-------|-------|-------|
| Cross Section A x B mm  | 10x12.5 | 10x12.5 | 13x16 | 16x20 | 16x20 | 20x25 | 20x25 | 23x29 | 23x29 |
| Pin ø mm                | 5.5     | 5.5     | 7     | 9     | 9     | 11    | 12    | 14    | 14    |
| Steel with brass washer | ✓       | 1       | 1     | 1     | 1     | 1     | 1     | 1     | ✓     |
| Ball bearing            |         |         |       | 1     | 1     | 1     | 1     | 1     | ✓     |
| Grease nipple           |         |         |       |       | 1     |       |       | ✓     |       |
| All stainless steel     |         | 1       | 1     | 1     | 1     | 1     |       |       |       |