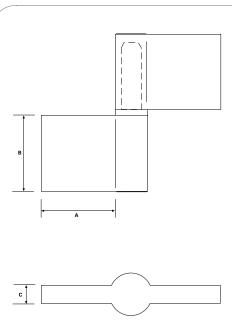

| Size mm                 | 60    | 70    | 80    | 90    | 100   | 120   | 140   | 160   |
|-------------------------|-------|-------|-------|-------|-------|-------|-------|-------|
| Plate size A x B mm     | 30x30 | 35x35 | 40x40 | 45x45 | 50x50 | 60×60 | 70x70 | 70x80 |
| Plate thickness C mm    | 5     | 5     | 5     | 5     | 5     | 6     | 6     | 6     |
| Knuckle ø mm            | 14    | 16    | 18    | 20    | 20    | 22    | 22    | 23    |
| Pin ø mm                | 7     | 8     | 9     | 10    | 12    | 12    | 12    | 14    |
| Steel with brass washer | 1     | ✓     | ✓     | /     | /     | 1     | /     | ✓     |
| Ball bearing            |       |       | ✓     | ✓     | ✓     | 1     | ✓     | ✓     |