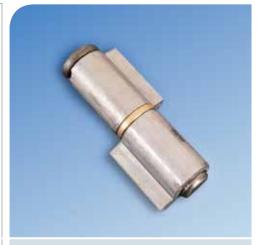

### Welding hinges

These two part lift off hinges are available in nine sizes from 45mm to 200mm and can be used on doors of either hand. The tear-drop knuckle profiles are machined from hot rolled easy weld steel sections and are fitted with a fixed steel pin. All sizes are complete with a brass washer but as an alternative, a limited range can be fitted with a ball bearing washer. Five sizes are also available in stainless steel. (Grade 304L)

180mm

| Height mm               | 45      | 60      | 80    | 100   | 120   | 140   | 160   | 180   | 200   |
|-------------------------|---------|---------|-------|-------|-------|-------|-------|-------|-------|
| Cross Section A x B mm  | 10x12.5 | 10x12.5 | 13x16 | 16x20 | 16x20 | 20x25 | 20x25 | 23x29 | 23x29 |
| Pin ø mm                | 5.5     | 5.5     | 7     | 9     | 9     | 11    | 12    | 14    | 14    |
| Steel with brass washer | ✓       | 1       | 1     | 1     | 1     | 1     | 1     | 1     | ✓     |
| Ball bearing            |         |         |       | 1     | 1     | 1     | 1     | 1     | ✓     |
| Grease nipple           |         |         |       |       | 1     |       |       | ✓     |       |
| All stainless steel     |         | 1       | 1     | 1     | 1     | 1     |       |       |       |