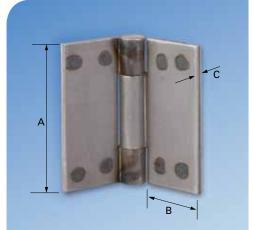

#### **FLAG HINGE**

These two part lift-off hinges are available in eight sizes and because the flag plates are not offset they can be fitted to doors of either hand. The mild steel flag plates are electrically welded to the round, steel knuckle which is fitted with a steel pin. All sizes are complete with a brass washer but as an alternative a limited range can be fitted with a ball bearing washer. All sizes incorporate an oiling hole and cap.

| Size mm                 | 60    | 70    | 80    | 90    | 100   | 120   | 140   | 160   |
|-------------------------|-------|-------|-------|-------|-------|-------|-------|-------|
| Plate size A x B mm     | 30x30 | 35x35 | 40x40 | 45x45 | 50x50 | 60×60 | 70x70 | 70x80 |
| Plate thickness C mm    | 5     | 5     | 5     | 5     | 5     | 6     | 6     | 6     |
| Knuckle ø mm            | 14    | 16    | 18    | 20    | 20    | 22    | 22    | 23    |
| Pin ø mm                | 7     | 8     | 9     | 10    | 12    | 12    | 12    | 14    |
| Steel with brass washer | 1     | ✓     | ✓     | /     | /     | 1     | /     | ✓     |
| Ball bearing            |       |       | ✓     | ✓     | ✓     | 1     | ✓     | ✓     |