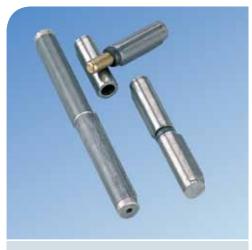

### Welding hinges

These two part lift off hinges are available in nine sizes from 45mm to 200mm and can be used on doors of either hand. The tear-drop knuckle profiles are machined from hot rolled easy weld steel sections and are fitted with a fixed steel pin. All sizes are complete with a brass washer but as an alternative, a limited range can be fitted with a ball bearing washer. Five sizes are also available in stainless steel. (Grade 304L)

180mm

| Height mm               | 45      | 60      | 80    | 100   | 120   | 140   | 160   | 180   | 200   |
|-------------------------|---------|---------|-------|-------|-------|-------|-------|-------|-------|
| Cross Section A x B mm  | 10x12.5 | 10x12.5 | 13x16 | 16x20 | 16x20 | 20x25 | 20x25 | 23x29 | 23x29 |
| Pin ø mm                | 5.5     | 5.5     | 7     | 9     | 9     | 11    | 12    | 14    | 14    |
| Steel with brass washer | ✓       | 1       | 1     | 1     | 1     | 1     | 1     | 1     | ✓     |
| Ball bearing            |         |         |       | 1     | 1     | 1     | 1     | 1     | ✓     |
| Grease nipple           |         |         |       |       | 1     |       |       | ✓     |       |
| All stainless steel     |         | 1       | 1     | 1     | 1     | 1     |       |       |       |