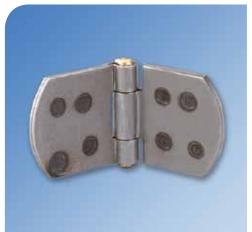

#### **FLAG HINGE**

These two part lift-off hinges are available in eight sizes and because the flag plates are not offset they can be fitted to doors of either hand. The mild steel flag plates are electrically welded to the round, steel knuckle which is fitted with a steel pin. All sizes are complete with a brass washer but as an alternative a limited range can be fitted with a ball bearing washer. All sizes incorporate an oiling hole and cap.

| Size mm                 | 60    | 70    | 80    | 90    | 100   | 120   | 140   | 160   |
|-------------------------|-------|-------|-------|-------|-------|-------|-------|-------|
| Plate size A x B mm     | 30x30 | 35x35 | 40x40 | 45x45 | 50x50 | 60×60 | 70x70 | 70x80 |
| Plate thickness C mm    | 5     | 5     | 5     | 5     | 5     | 6     | 6     | 6     |
| Knuckle ø mm            | 14    | 16    | 18    | 20    | 20    | 22    | 22    | 23    |
| Pin ø mm                | 7     | 8     | 9     | 10    | 12    | 12    | 12    | 14    |
| Steel with brass washer | 1     | ✓     | ✓     | /     | /     | 1     | /     | ✓     |
| Ball bearing            |       |       | ✓     | ✓     | ✓     | 1     | ✓     | ✓     |