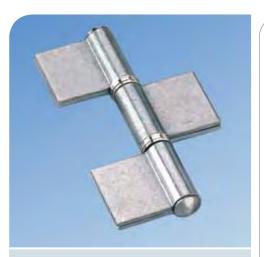

#### **FLAG HINGE 220/280**

| Size mm              | 220   | 280   |
|----------------------|-------|-------|
| Plate size A x B mm  | 50x70 | 75x90 |
| Plate thickness C mm | 10    | 12    |
| Knuckle ø mm         | 28    | 32    |
| Pin ø mm             | 18    | 20    |

Three flag hinge: These are specially designed for heavy steel doors. The large diameter steel pin is removable to make the door easier to hang. They are supplied with special ball bearing washers. Made to order only, in mild steel. This is not a stock item.