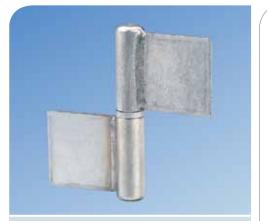

#### **FLAG HINGE**

These two part lift-off hinges are available in eight sizes and because the flag plates are not offset they can be fitted to doors of either hand. The mild steel flag plates are electrically welded to the round, steel knuckle which is fitted with a steel pin. All sizes are complete with a brass washer but as an alternative a limited range can be fitted with a ball bearing washer. All sizes incorporate an oiling hole and cap.

| Size mm                 | 60    | 70    | 80    | 90    | 100   | 120   | 140   | 160   |
|-------------------------|-------|-------|-------|-------|-------|-------|-------|-------|
| Plate size A x B mm     | 30x30 | 35x35 | 40x40 | 45x45 | 50x50 | 60×60 | 70x70 | 70x80 |
| Plate thickness C mm    | 5     | 5     | 5     | 5     | 5     | 6     | 6     | 6     |
| Knuckle ø mm            | 14    | 16    | 18    | 20    | 20    | 22    | 22    | 23    |
| Pin ø mm                | 7     | 8     | 9     | 10    | 12    | 12    | 12    | 14    |
| Steel with brass washer | 1     | ✓     | ✓     | /     | /     | 1     | /     | ✓     |
| Ball bearing            |       |       | ✓     | ✓     | ✓     | 1     | ✓     | ✓     |