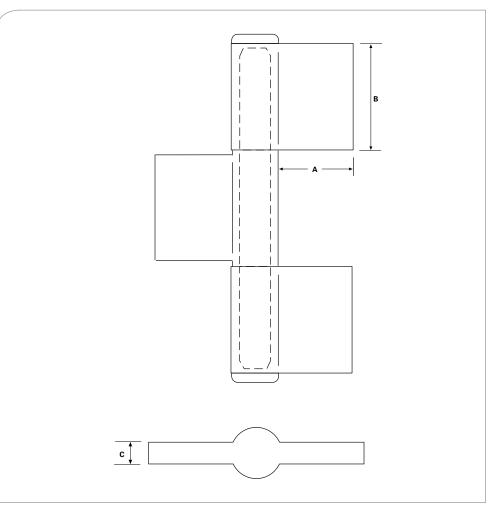

#### **STAMPED HINGE**

| Length:             | 105mm       |  |
|---------------------|-------------|--|
| Plate size:         | 10mm x 47mm |  |
| Material thickness: | 4mm         |  |
| Knuckle diameter:   | 28mm        |  |
| Pin diameter:       | 19.8mm      |  |

Pin115.90 Stamped Hinge with Extractable Pin and brass washer.

Barrier Components Ltd, Unit 8, Dolphin Way, Dolphin Point, Purfleet, Essex RM19 1NR tel  $01708\ 891\ 515$  fax 01708 891 516