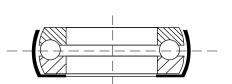

### Welding hinges

These two part lift off hinges are available in nine sizes from 45mm to 200mm and can be used on doors of either hand. The tear-drop knuckle profiles are machined from hot rolled easy weld steel sections and are fitted with a fixed steel pin. All sizes are complete with a brass washer but as an alternative, a limited range can be fitted with a ball bearing washer. Five sizes are also available in stainless steel. (Grade 304L)

180mm

| Height mm               | 45      | 60      | 80    | 100   | 120   | 140   | 160   | 180   | 200   |
|-------------------------|---------|---------|-------|-------|-------|-------|-------|-------|-------|
| Cross Section A x B mm  | 10x12.5 | 10x12.5 | 13x16 | 16x20 | 16x20 | 20x25 | 20x25 | 23x29 | 23x29 |
| Pin ø mm                | 5.5     | 5.5     | 7     | 9     | 9     | 11    | 12    | 14    | 14    |
| Steel with brass washer | ✓       | 1       | 1     | 1     | 1     | 1     | 1     | 1     | ✓     |
| Ball bearing            |         |         |       | 1     | 1     | 1     | 1     | 1     | ✓     |
| Grease nipple           |         |         |       |       | 1     |       |       | ✓     |       |
| All stainless steel     |         | 1       | 1     | 1     | 1     | 1     |       |       |       |