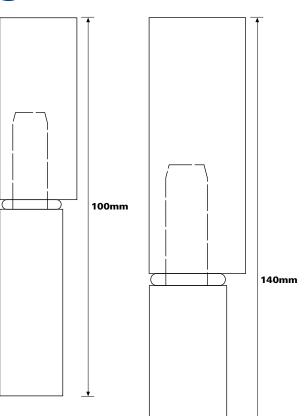

### Welding hinges

These two part lift off hinges are available in nine sizes from 45mm to 200mm and can be used on doors of either hand. The tear-drop knuckle profiles are machined from hot rolled easy weld steel sections and are fitted with a fixed steel pin. All sizes are complete with a brass washer but as an alternative, a limited range can be fitted with a ball bearing washer. Five sizes are also available in stainless steel. (Grade 304L)

180mm

| Height mm               | 45      | 60      | 80    | 100   | 120   | 140   | 160   | 180   | 200   |
|-------------------------|---------|---------|-------|-------|-------|-------|-------|-------|-------|
| Cross Section A x B mm  | 10x12.5 | 10x12.5 | 13x16 | 16x20 | 16x20 | 20x25 | 20x25 | 23x29 | 23x29 |
| Pin ø mm                | 5.5     | 5.5     | 7     | 9     | 9     | 11    | 12    | 14    | 14    |
| Steel with brass washer | ✓       | 1       | 1     | 1     | 1     | 1     | 1     | 1     | ✓     |
| Ball bearing            |         |         |       | 1     | 1     | 1     | 1     | 1     | ✓     |
| Grease nipple           |         |         |       |       | 1     |       |       | ✓     |       |
| All stainless steel     |         | 1       | 1     | 1     | 1     | 1     |       |       |       |