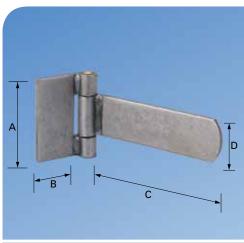

#### **FLAG HINGE 1150RR**

| Α   | В  | С  | D | Е   | F   |
|-----|----|----|---|-----|-----|
| 140 | 65 | 67 | 6 | ø22 | ø14 |

#### A heavy duty lift-off hinge with offset flags.

The hinge parts are machined from a hot rolled mild steel profile and supplied unplated for either welding or bolt fixing. The adjustable 14mm ø zinc plated steel pin is fitted with a ball bearing washer. As these hinges are handed - please specify when ordering.