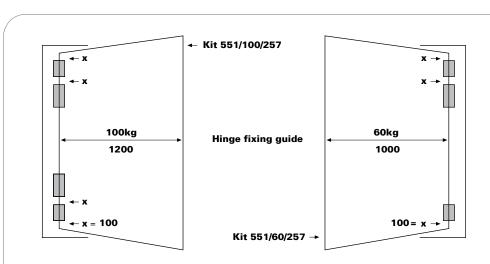

#### **SPRING HINGE 551/257**

| Code | Α   | В  | С  | D | ø  |
|------|-----|----|----|---|----|
| 551  | 250 | 22 | 25 | 2 | 16 |
| 257  | 150 | 22 | 25 | 7 | 14 |
|      |     |    |    |   |    |

A simple and economical system for single action, self-closing, steel doors. Both the spring unit and hinges are weld fixed to the door and frame. The spring unit has an adjustable strength spring whilst the hinges have brass pins and ball bearing washer.

#### Two hardware kits are available:

#### For doors up to 60kg/1000mm wide

Kit 551/60/257 consisting of 1 spring unit and 2 hinges.

#### For doors up to 100kg/1200mm wide

Kit 551/100/257 consisting of 2 spring units and 2 hinges.

The hardware can be fitted to doors of either hand.

All dimensions in millimeters

Spring unit No. 551