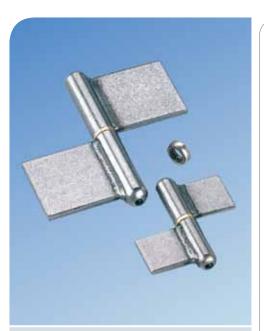

#### **FLAG HINGE**

These two part lift-off hinges are available in eight sizes and because the flag plates are not offset they can be fitted to doors of either hand. The mild steel flag plates are electrically welded to the round, steel knuckle which is fitted with a steel pin. All sizes are complete with a brass washer but as an alternative a limited range can be fitted with a ball bearing washer. All sizes incorporate an oiling hole and cap.

| Size mm                 | 60    | 70    | 80    | 90    | 100   | 120   | 140   | 160   |
|-------------------------|-------|-------|-------|-------|-------|-------|-------|-------|
| Plate size A x B mm     | 30x30 | 35x35 | 40x40 | 45x45 | 50x50 | 60×60 | 70x70 | 70x80 |
| Plate thickness C mm    | 5     | 5     | 5     | 5     | 5     | 6     | 6     | 6     |
| Knuckle ø mm            | 14    | 16    | 18    | 20    | 20    | 22    | 22    | 23    |
| Pin ø mm                | 7     | 8     | 9     | 10    | 12    | 12    | 12    | 14    |
| Steel with brass washer | 1     | ✓     | ✓     | /     | /     | 1     | /     | ✓     |
| Ball bearing            |       |       | ✓     | ✓     | ✓     | 1     | ✓     | ✓     |